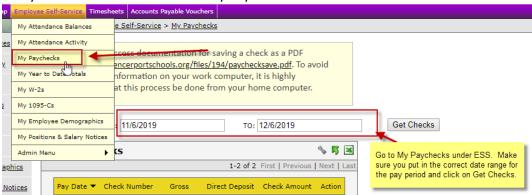

## How to view my Paychecks and Deductions

From the Intranet home page, click on the wincapweb icon. Enter in your username and password.

If you place your cursor over the Employee Self-Service tab on the top, you can see the different areas that you have access too. Choose My Paychecks.

Enter the paycheck date range for the pay period, then click **Get Checks**.

Select the check you would like to view by clicking on the document link that appears to the right of the check amount (in the Action column).