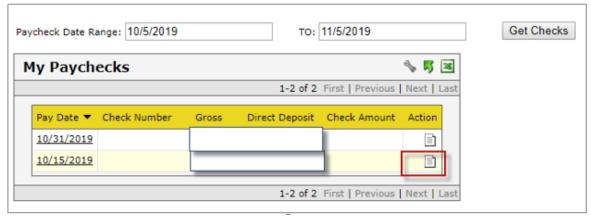

Enter the paycheck date range for the pay period, then click **Get Checks**.

Select the check you would like to view by clicking on the document link that appears to the right of the check amount (in the Action column).